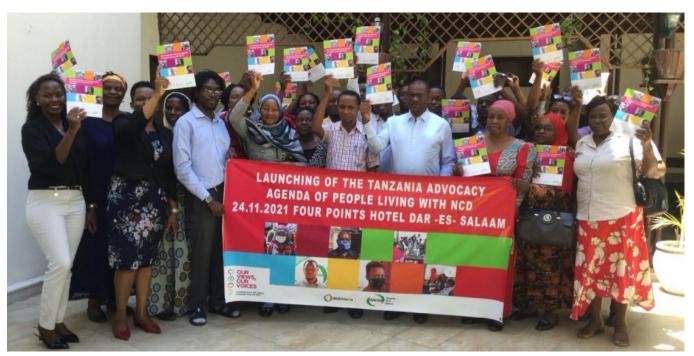

© Tanzania NCD Alliance

The Tanzania Advocacy Agenda of People Living with NCDs was developed as a result of the consultations involving voices of people with lived experiences of NCDs, conducted in July and August 2021. The Tanzania Advocacy Agenda was built through community conversations, focus group discussions and in-depth interviews, reaching about 213 people living with a wide range of NCDs from different regions across Tanzania, such as Arusha, Dodoma, Dsm, Iringa, Kagera, Kilimanjaro, Mafinga, Mara, Mbeya, Morogoro, and Mtwara. The Tanzania advocacy agenda was launched in November 2021

The launch was officiated by Dr Omary Ubuguyu, Director for Curative services from ministry of health, Dr James Kiologwe, assistant Director NCDs from Ministry of Health. Prof Andrew Swai, TANCDA chairman and Dr Tatizo Waane TANCDA treasurer were also present during the launch of the The Tanzania Advocacy Agenda of people living with NCDs.

During the launch, People living with NCDs highlighted their key asks for various stakeholders including the Government, Ministry of Health, TANCDA board members, healthcare professionals, civil society organizations, patients associations and people living with NCDs in four key areas: human rights and social justice; prevention; treatment, care and support and meaningful involvement.