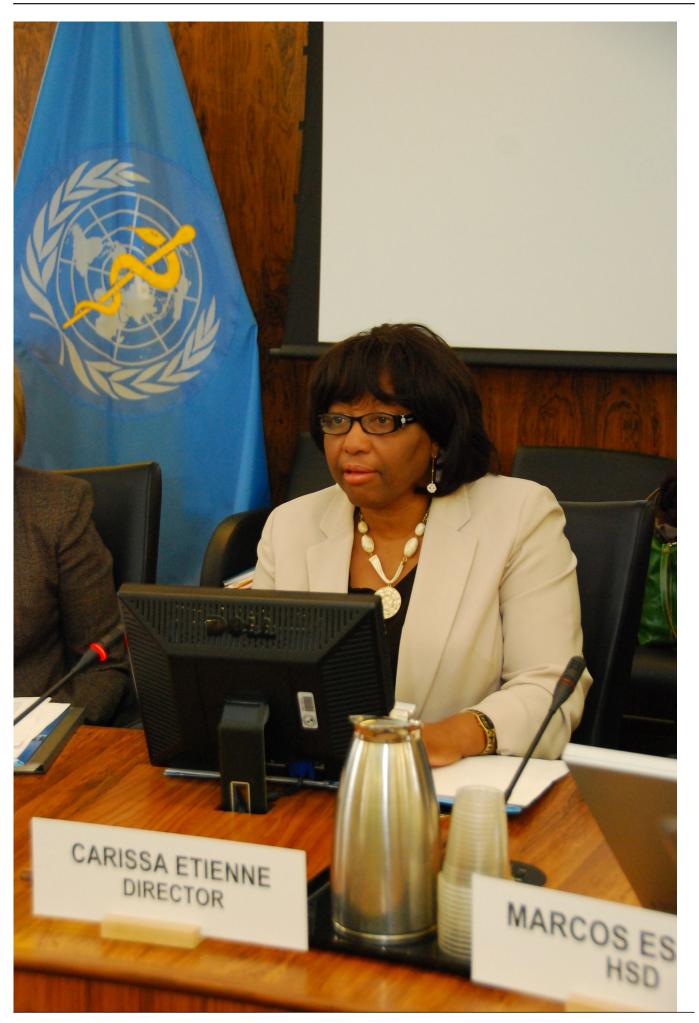

PAHO Director, Dr. Carissa Etienne said that Universal Health Coverage (UHC) can provide the necessary conditions to improve cancer prevention and control and give people equal access to comprehensive and quality services throughout their life course without financial hardship. "No woman should become impoverished as a result of a cancer diagnosis," she said.